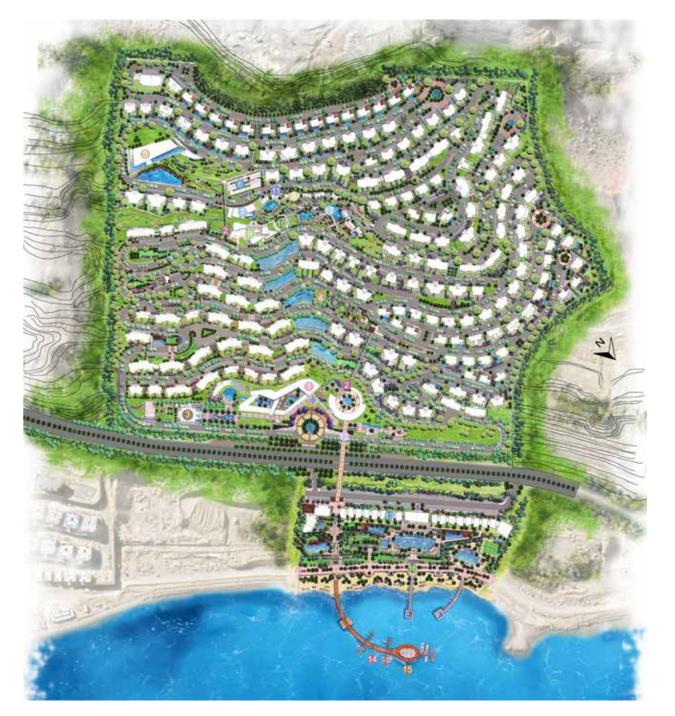

#### **MASTERPLAN** Because Sokhna looks better from above...'

With a maximum height of approaching 240 meters, Baymount brings you cutting edge architecture and unrivalled facilities while respecting, preserving and enhancing the surrounding pristine environment. Whether from our residential units, the hotel, the clubhouse or our commercial hubs, exceptional mountain views accompany jaw-dropping seascapes. Access to the beach is safe and easy, while our unique mountain promenade is guaranteed to make Baymount's residents and visitors feel at one with the stunning and special surrounding landscape.

- 01 BAY HUB
  02 MOUNTAIN ELEVATOR
  03 MOSQUE
  04 CENTRAL PARK
  06 HOTEL
  06 HOTEL SERVICED APARTMENTS
  07 CLUBHOUSE
  08 MOUNTAIN CABINS
  09 MOUNTAIN HUB
  10 AMPHITHEATER
  11 SEA VIEW PROMENADE
  12 BRIDGE TO THE BEACH
- 13 BEACH CABANAS
- 14 BOAT DOCKS
- 15 FLOATING RESTAURANT
- 16 BEACH PROMENADE